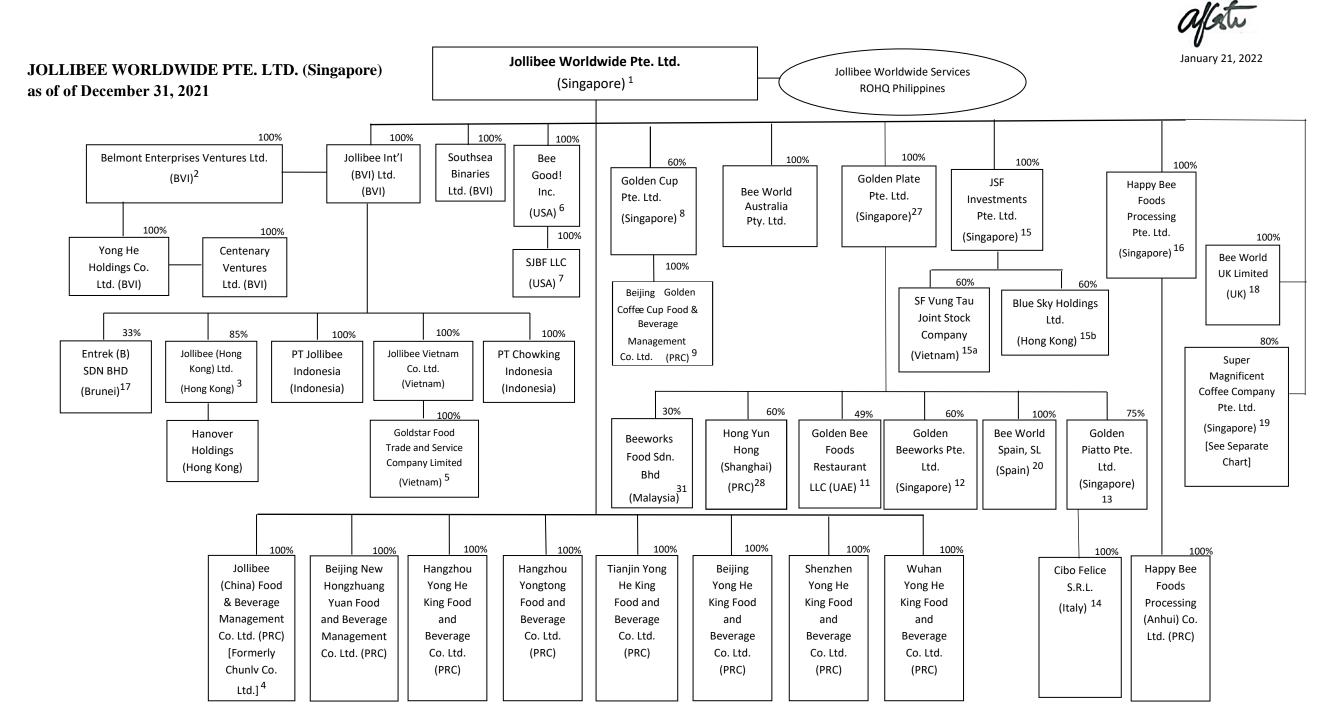

#### Notes:

- 1. On December 23, 2016, JWPL completely divested its shareholdings in Chow Fun Holdings LLC (New Mexico).
  - December 7, 2020 2016, JWPL completely divested its shareholdings in Guangxi San Pin Wang Food and Beverage Management Co. Ltd. (PRC).
  - On May 8, 2018, JFC, through JWPL, invested up to SGD45Mn in Titan Dining LP, a private equity fund that has executed (through a wholly owned subsidiary) a binding agreement for the acquisition of 100% of the Asia
  - Pacific master franchise holder of the "Tim Ho Wan" brand, Tim Ho Wan Pte. Ltd. and its affiliate Dim Sum Pte. Ltd., which owns and operates Tim Ho Wan stores in Singapore.
  - On June 28, 2019, Super Magnificent Coffee Company Pte. Ltd. (Singapore) was incorporated with Jollibee Worldwide Pte. Ltd. as sole shareholder.
  - On July 24, 2019, Jollibee Worldwide Pte. Ltd. entered into an agreement to invest USD100Mn for the acquisition of The Coffee Bean & Tea Leaf ® Brand.
  - On September 23, 2019, Brewheal Pte. Ltd. became a shareholder of SMCC SG for 20% with JWPL as shareholder for the remaining 80%.
  - On October 2, 2019, JFC disclosed that, through JWPL, it will increase its capital commitment to Titan Dining LP from SGD45Mn to SGD120Mn. The fund size was increased from SGD100Mn to SGD200Mn. As a result, JFC's investment will constitute 60% of the fund.
  - On October 20, 2020, JFC disclosed that, through JWPL, it purchased the 25% participating interest of Aragon Investments SPC in Titan Dining LP. JFC's participating interest in the Titan fund increased from 65% to 85%. On August 11, 2021, JFC disclosed that it will buy the shares of the remaining partners in the fund that owns the Tim Ho Wan brand. JWPL, which already owns an 85% participating interest in the fund purchased the remaining 15% interests of other investors in Titan Dining LP. JFC's participating interest in the Titan fund increased from 85% to 100%.
  - On November 1, 2021, JFC disclosed that the fund size of Titan increased to \$\$250,000,000, with additional investors. JWPL's total commitment to the fund shall comprise 90% of the increased fund size and total commitments.
- 2. On August 28, 2019, Shanghai Belmont Enterprises Management and Adviser Co., Ltd. was deregistered with the Shanghai Administration for Industry and Commerce.

  On December 23, 2019, Shanghai Belmont Enterprises Management and Adviser Co., Ltd. was completely dissolved and liquidated.
- 3. Jollibee International (BVI) Ltd. owns 85% of Jollibee (Hong Kong) Limited.
- 4. On January 21, 2015, Shanghai Yong He King Food and Beverage Co. Ltd. merged with Jollibee (China) Food & Beverage Management Co. Ltd.
- 5. On September 10, 2016, the Enterprise Registration Certificate of Goldstar Food Trade and Service Company Limited was issued.
- 6. On October 8, 2015, Bee Good! Inc. (USA) was incorporated.
- 7. On December 14, 2018, JFC disclosed that, through its wholly owned subsidiary Bee Good! Inc., it acquired Smashburger Master LLC's 15% stake in SJBF LLC making JFC the sole owner of the Smashburger ® business.
- 8. On December 22, 2014, Golden Cup Pte. Ltd. (SG) was incorporated. Jasmine Asset Holding Ltd. (BVI) owns the remaining 40%.
- 9. On July 3, 2015, Beijing Golden Coffee Cup Food & Beverage Management Co. Ltd. was incorporated.
- 10. [Number purposely left blank]
- 11. On January 28, 2015, Golden Bee Foods Restaurant LLC (UAE) was incorporated. Golden Crown Foods LLC (UAE) owns the remaining 51%.
- 12. On July 19, 2012, Golden Beeworks Pte. Ltd. (SG) was incorporated. Beeworks, Inc. (BVI) owns the remaining 40%.
- 13. On April 12, 2017, Golden Piatto Pte. Ltd. (SG) was incorporated. Blackbird Holdings Pte. Ltd. (SG) owns the remaining 25%.
- 14. On July 31, 2017, Cibo Felice S.R.L. (Italy) was incorporated.
- 15. JWPL owns 99.99% of JSF Investments Pte. Ltd. Sky Apex Investments Limited owns 1 share in JSF Investments Pte. Ltd.
  - On November 18, 2016, JSF entered into an agreement to increase its shareholding in SF Vung Tau Joint Stock Company (SFVT) to 60%, subject to completion of documentary requirements.
  - On May 11, 2017, JFC disclosed that JSF owns 60% of SFVT. SFVT's books reflected JSF as 60% owner as of April 28, 2017.
  - On July 31, 2019, Sky Apex Investments Limited transferred its 1 share in JSF Investments Pte. Ltd. to Jollibee Worldwide Pte. Ltd. making JSF a wholly owned subsidiary of JWPL.
- 15a. VTI Joint Stock, VTI Ltd. and Mr. Le Thai Anh collectively owns the remaining 40% of SF Vung Tau Joint Stock Company.
  - Subsidiaries of SF Vung Tau Joint Stock Company are Highlands Coffee Joint Stock Company, Quantum Corporation, Pho Viet Joint Stock Company, Pho 24 Corporation.
- 15b. Sky Apex Investments Limited owns the remaining 40% of Blue Sky Holdings Ltd.

- afety
- 16. Formerly Jollibee Foods Processing Pte. Ltd., amended name effective October 1, 2014. Effective November 23, 2016, JWPL owns 100% of Happy Bee Foods Processing Pte. Ltd. (SG).
- 17. Entrek (B) SDN BHD (Brunei) shareholders are: Jollibee International (BVI) Ltd. 33.33%, Abdul Razak Holdings 33.33%, Valencia Investments Limited 33.33%
- 18. On April 16, 2018, Bee World UK Limited (UK) was incorporated.
- 19. On June 28, 2019, Super Magnificent Coffee Company Pte. Ltd. (Singapore) was incorporated with Jollibee Worldwide Pte. Ltd. as sole shareholder.
  - On September 23, 2019, Brewheal Pte. Ltd. became a shareholder of SMCC SG for 20% with JWPL as shareholder for the remaining 80%.
  - On September 24, 2019, SMCC SG completed the acquisition of 100% of The Coffee Bean & Tea Leaf ®.
- 20. On May 23, 2019, Bee World Spain, Sociedad Limitada was incorporated and registered in the Mercantile Registry of Madrid.
- 21. On June 4, 2019, Java Ventures LLC (USA) was incorporated with JWPL as sole shareholder.
  - On September 23, 2019, Java Ventures LLC (USA) became a wholly owned subsidiary of SMCC (Hungary).
- 22. On August 22, 2019, Super Magnificent Coffee Company Ireland Limited [SMCC Ireland] was incorporated.
- 23. On September 11, 2019, Super Magnificent Coffee Company Hungary Kft. [SMCC Hungary] was incorporated.
  - On October 1, 2019, SMCC Hungary transferred CBTL SG to SMCC SG.
- On September 24, 2019, International Coffee & Tea, LLC became a wholly owned subsidiary of SMCC Hungary.

  On October 1, 2019, following the restructuring, the following entities became subsidiaries of ICT LLC (USA): Coffee Bean Westwood L.P. (USA), CBTL Franchising LLC (USA), CBTL Ventures, LLC (USA) and 6000 Jefferson BH LLC (USA).
- 25. On September 24, 2019, ICT Holdings LLC (USA) was formed and ICT LLC (USA) became its subsidiary.
- On October 1, 2019, CBTL SG was transferred from (i) ICT LLC (USA) to SMCC Hungary and then from (ii) SMCC Hungary to SMCC SG. Subsidiaries of CBTL SG are: CBTL (HongKong) and CBTL (Malaysia). CBTL Malaysia owns 49% of Fiesta Impiana Sdn Bhd (Malaysia).
- On November 13, 2019, Golden Plate Pte. Ltd. entered into a joint venture agreement with Dim Sum Pte. Ltd. to form a joint venture company in the People's Republic of China to develop and operate Tim Ho Wan stores in Shanghai and such other cities within the PRC as may be agreed with the franchisor.
- On November 18, 2019, Hong Yun Hong (Shanghai) Food and Beverages Management Co. Ltd. was incorporated.

  On March 13, 2020, Hong Yung Hong (Shanghai) Food and Beverages Management Co. Ltd. executed a Unit Franchise Agreement with Tim Ho Wan Pte. Ltd. (as franchisor) granting it the right and license to operate a Tim Ho Wan store in Shanghai.
- 29. On December 7, 2020, Magnificent Coffee Trading Pte. Ltd. was incorporated with Super Magnificent Coffee Company Pte. Ltd. as its sole shareholder.
- 30. On May 11, 2021, Bee World Australia Pty. Ltd. was incorporated with Jollibee Worldwide Pte. Ltd. as its sole shareholder.
- 31. On August 12, 2021, Beeworks Food Sdn. Bhd. was incorporated in Malaysia. Beeworks Investment Pte. Ltd owns 70% while Golden Plate Pte. Ltd owns 30%.