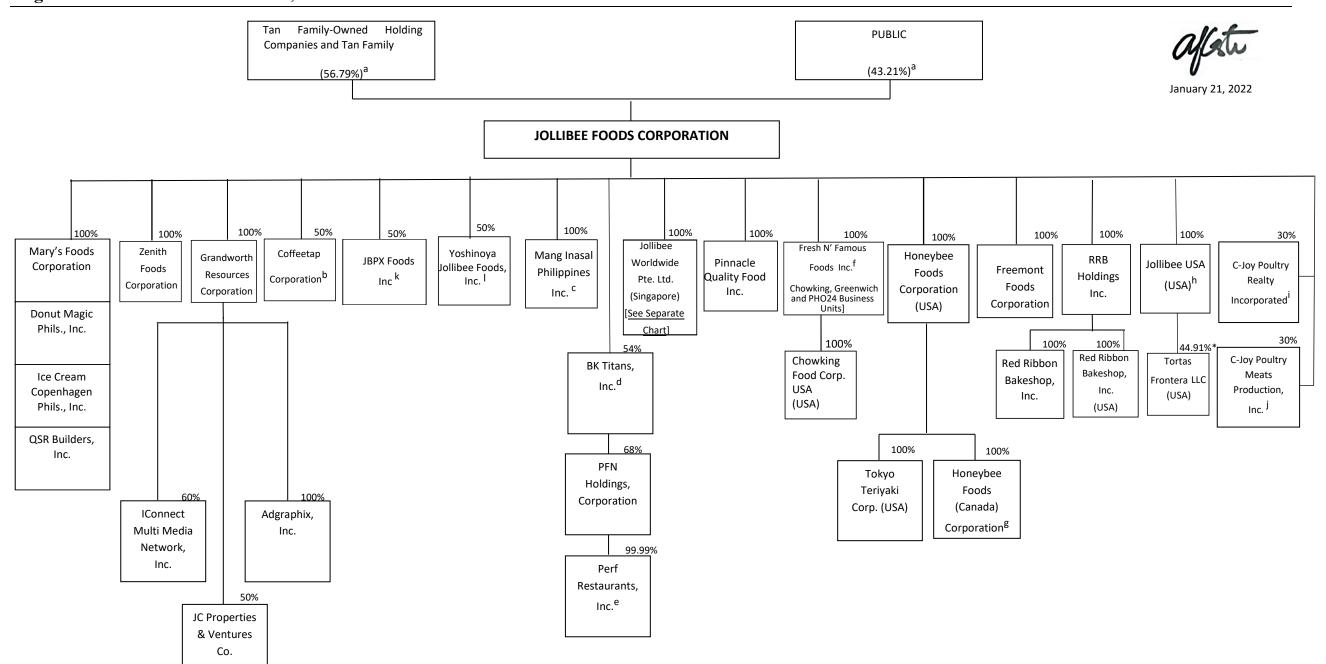

## **JOLLIBEE GROUP OF COMPANIES**

# Legal Structure as of December 31, 2021

#### Notes:

- a. Per Public Ownership Report (quarterly report) as of December 31, 2021.
  - No individual shareholder directly or indirectly owns 25% or more of the shareholdings of Jollibee Foods Corporation.
- b. For dissolution.
- c. In April 2016, JFC acquired the remaining 30% making MIPI a wholly owned subsidiary of JFC.
- d. Owned through Chanceux, Inc., which is 100% owned by JFC.
- e. Subsidiaries: PERF Trinoma, Inc. and PERF MOA Pasay, Inc.
- f. On April 25, 2018, JFC disclosed that it will bring PHO24 to the Philippines.On May 29, 2018, the Amended Articles of Incorporation was issued to include in the corporate name PHO24.
- g. On May 7, 2015, Honeybee Foods (Canada) Corporation was incorporated.
- h. On September 7, 2018, JFC, through its wholly owned subsidiary JFC USA, acquired 47% of the fully diluted membership interests in Tortas Frontera LLC which owns the Tortas Frontera business founded by Chef Rick Bayless.
- i. On May 24, 2016, JFC subscribed to 30% of the shareholdings in the Cargill entities.
  - On April 17, 2019, amended corporate name from Cargill Joy Poultry Realty, Inc. to C-Joy Poultry Realty Incorporated.
- j. On May 24, 2016, JFC subscribed to 30% of the shareholdings in the Cargill entities.
  - On December 18, 2018, amended corporate name from Cargill Joy Poultry Meats Production Inc. to C-Joy Poultry Meats Production, Inc.
- k. On September 27, 2018, JFC entered into a joint venture agreement to bring Panda Express restaurants to the Philippines.
  - On July 3, 2019, JBPX Foods Inc. (the JV entity) was incorporated.
- I. On February 15, 2021, JFC entered into a joint venture agreement to operate Yoshinoya restaurants in the Philippines.
  - On June 18, 2021, Yoshinoya Jollibee Foods, Inc. Doing business under the name and style of YOSHINOYA (the JV company) was incorporated.

#### Notes:

- 1. On December 23, 2016, JWPL completely divested its shareholdings in Chow Fun Holdings LLC (New Mexico).
  - December 7, 2020 2016, JWPL completely divested its shareholdings in Guangxi San Pin Wang Food and Beverage Management Co. Ltd. (PRC).
  - On May 8, 2018, JFC, through JWPL, invested up to SGD45Mn in Titan Dining LP, a private equity fund that has executed (through a wholly owned subsidiary) a binding agreement for the acquisition of 100% of the Asia
  - Pacific master franchise holder of the "Tim Ho Wan" brand, Tim Ho Wan Pte. Ltd. and its affiliate Dim Sum Pte. Ltd., which owns and operates Tim Ho Wan stores in Singapore.
  - On June 28, 2019, Super Magnificent Coffee Company Pte. Ltd. (Singapore) was incorporated with Jollibee Worldwide Pte. Ltd. as sole shareholder.
  - On July 24, 2019, Jollibee Worldwide Pte. Ltd. entered into an agreement to invest USD100Mn for the acquisition of The Coffee Bean & Tea Leaf ® Brand.
  - On September 23, 2019, Brewheal Pte. Ltd. became a shareholder of SMCC SG for 20% with JWPL as shareholder for the remaining 80%.
  - On October 2, 2019, JFC disclosed that, through JWPL, it will increase its capital commitment to Titan Dining LP from SGD45Mn to SGD120Mn. The fund size was increased from SGD100Mn to SGD200Mn. As a result, JFC's investment will constitute 60% of the fund.
  - On October 20, 2020, JFC disclosed that, through JWPL, it purchased the 25% participating interest of Aragon Investments SPC in Titan Dining LP. JFC's participating interest in the Titan fund increased from 65% to 85%. On August 11, 2021, JFC disclosed that it will buy the shares of the remaining partners in the fund that owns the Tim Ho Wan brand. JWPL, which already owns an 85% participating interest in the fund purchased the remaining 15% interests of other investors in Titan Dining LP. JFC's participating interest in the Titan fund increased from 85% to 100%.
  - On November 1, 2021, JFC disclosed that the fund size of Titan increased to \$\$250,000,000, with additional investors. JWPL's total commitment to the fund shall comprise 90% of the increased fund size and total commitments.
- 2. On August 28, 2019, Shanghai Belmont Enterprises Management and Adviser Co., Ltd. was deregistered with the Shanghai Administration for Industry and Commerce.